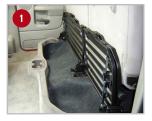

## **Installation Instructions:**

- Flip up the bottoms of the back seats.
- If your truck came equipped with optional metal trays, remove each tray by removing the two large bolts using an 18mm socket and the two small nuts using a 13mm socket. Once you have removed the metal trays, replace the braces, large bolts, and smaller nuts.
- 3 Remove the plastic push pin from carpet behind cup-holders, in the middle of the cab.
- 4 Set the DU-HA in the floor of the truck (as shown).
- 5 Secure the DU-HA in the truck using the Lag Screw (D) provided. Thread screw through pre-drilled hole in the front center of DU-HA and screw it into the hole the plastic push pin was removed from. (The Lag Screw screws into a metal plate with a pre-drilled hole in it.)
- If desired, install Foam / Plastic Organizers/Gun Rack (B) (C) by sliding them into slots in the DU-HA (as shown). The Foam Organizer with larger slots needs to be installed on passenger side. Gun butts need to sit on passenger side so guns fit properly.