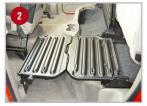

## **Installation Instructions:**

- Flip up the bottoms of the back seats.
- If your truck came equipped with optional metal trays, remove each tray by removing the two large bolts using an 18mm socket and the two small nuts using a 13mm socket. Once you have removed the metal trays, replace the braces, large bolts, and smaller nuts.
- 3 Remove the plastic push pin from carpet behind cup-holders, in the middle of the cab.
- 4 Set the DU-HA in the floor of the truck (as shown).
- 5 Secure the DU-HA in the truck using the Lag Screw (D) provided. Thread screw through pre-drilled hole in the front center of DU-HA and screw it into the hole the plastic push pin was removed from. (The Lag Screw screws into a metal plate with a pre-drilled hole in it.)
- If desired, install Foam / Plastic Organizers/Gun Rack (B) (C) by sliding them into slots in the DU-HA (as shown). The Foam Organizer with larger slots needs to be installed on passenger side. Gun butts need to sit on passenger side so guns fit properly.