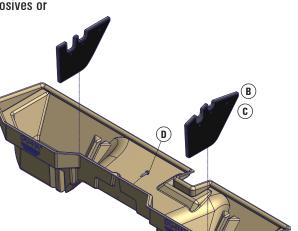

## **Installation Instructions:**

- Flip up the bottoms of the back seats.
- If your truck came equipped with optional metal trays, remove each tray by removing the two large bolts using an 18mm socket and the two small nuts using a 13mm socket. Once you have removed the metal trays, replace the braces, large bolts, and smaller nuts.
- 3 Remove the plastic push pin from carpet behind cup-holders, in the middle of the cab.
- 4 Set the DU-HA in the floor of the truck (as shown).
- 5 Secure the DU-HA in the truck using the Lag Screw (D) provided. Thread screw through pre-drilled hole in the front center of DU-HA and screw it into the hole the plastic push pin was removed from. (The Lag Screw screws into a metal plate with a pre-drilled hole in it.)
- If desired, install Foam / Plastic Organizers/Gun Rack (B) (C) by sliding them into slots in the DU-HA (as shown). The Foam Organizer with larger slots needs to be installed on passenger side. Gun butts need to sit on passenger side so guns fit properly.

hazardous materials in the DU-HA. Do not place loaded guns in the DU-HA.

For further instructions refer to truck owners manual or contact DU-HA, Inc.

| Part | Description               | Qty |
|------|---------------------------|-----|
| Α    | DU-HA Storage Unit        | 1   |
| В    | Foam Organizer / Gun Rack | 2   |
| С    | Plastic Stiffener         | 4   |
| D    | Lag Screw – 3/8" x 2"     | 1   |