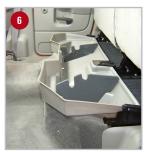

## **Installation Instructions:**

- Flip up the bottoms of the back seats.
- If your truck came equipped with optional metal trays, remove each tray by removing the two large bolts using an 18mm socket and the two small nuts using a 13mm socket. Once you have removed the metal trays, replace the braces, large bolts, and smaller nuts.
- 3 Remove the plastic push pin from carpet behind cup-holders, in the middle of the cab.
- 4 Set the DU-HA in the floor of the truck (as shown).
- 5 Secure the DU-HA in the truck using the Lag Screw (D) provided. Thread screw through pre-drilled hole in the front center of DU-HA and screw it into the hole the plastic push pin was removed from. (The Lag Screw screws into a metal plate with a pre-drilled hole in it.)
- If desired, install Foam / Plastic Organizers/Gun Rack (B) (C) by sliding them into slots in the DU-HA (as shown). The Foam Organizer with larger slots needs to be installed on passenger side. Gun butts need to sit on passenger side so guns fit properly.