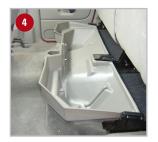

## **Installation Instructions:**

- Flip up the bottoms of the back seats.
- If your truck came equipped with optional metal trays, remove each tray by removing the two large bolts using an 18mm socket and the two small nuts using a 13mm socket. Once you have removed the metal trays, replace the braces, large bolts, and smaller nuts.
- 3 Remove the plastic push pin from carpet behind cup-holders, in the middle of the cab.
- 4 Set the DU-HA in the floor of the truck (as shown).
- 5 Secure the DU-HA in the truck using the Lag Screw (D) provided. Thread screw through pre-drilled hole in the front center of DU-HA and screw it into the hole the plastic push pin was removed from. (The Lag Screw screws into a metal plate with a pre-drilled hole in it.)
- If desired, install Foam / Plastic Organizers/Gun Rack (B) (C) by sliding them into slots in the DU-HA (as shown). The Foam Organizer with larger slots needs to be installed on passenger side. Gun butts need to sit on passenger side so guns fit properly.